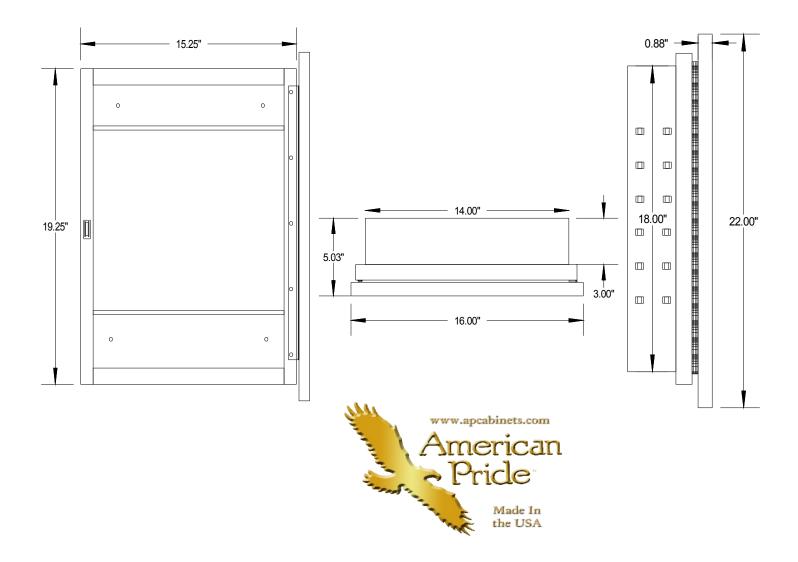

## **Product Data Specifications**

Liberty Style No. ST9606WR1 Recessed Medicine Cabinet

| Door:                | 16" x 22" x 3/4" Maple Unfinished Stain Grade Louvered Square Top       |
|----------------------|-------------------------------------------------------------------------|
| <b>Overall Size:</b> | 16" x 22" x 5" Rough Opening: 14" x 18" x 3"                            |
| Storage Depth:       | 4" <b>Projection from wall:</b> 2"                                      |
| Door Catch:          | Magnetic catch with riveted striker plate                               |
| Shelves:             | 2 adjustable crystal(Clear) polystyrene shelves and 1 fixed white steel |
| Hinges:              | 1 17" piano hinge Galvanized(G40)                                       |
| Hardware:            | All hardware is zinc plated(magnetic catch, screws & hardware pack)     |
| Cabinet:             | 24 Gauge Steel-Tech Cabinet Body White Powder Coat Process              |