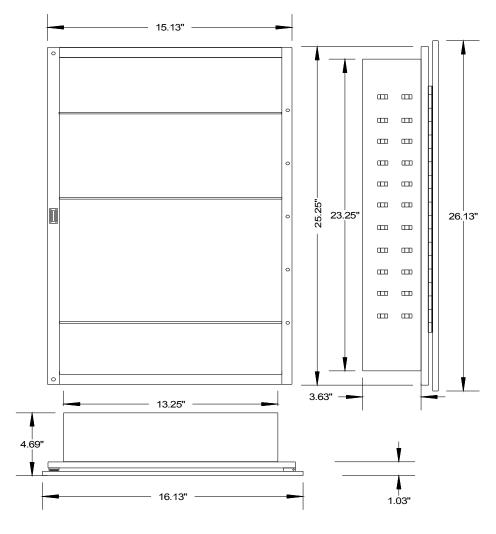

## Manufactured in the USA

VISTA - Model # ST9900R Recessed Mount Medicine Cabinet

MIRROR: 16" x 26" x Single Strength 1.8MM

**DOOR BACKING**: White High Impact Polystyrene 060 Thickness

**DOOR FILLER:** E Flute Corrugated Pads

**OVERALL SIZE:** 16-1/8"x 26-1/8"x 4-11/16" **ROUGH OPENING:** 14" x 24" x 3-5/8"

STORAGE DEPTH: 4" PROJECTION FROM WALL: 1"

SHELVES:

HINGE:

3 adjustable, injection molded & 1 fixed powder coated steel Single 17" Tri-brite galvanized 90 Degree Stop piano hinge.

One riveted stainless steel striker plate and magnetic catch

**MOUNTING HARDWARE:** 4 #8 x 1 ½" Steel Tapping Screws

**FRAME MATERIAL:** 16" x 26" x 3/8" .018 Thickness Type 430 Stainless Steel

Miter by #8 x 1/2" Trusshead Screw

Frame Coated with Protective Flexible PVC Film

**REVERSIBLE:** Yes

**CABINET**: 24 Gauge Steel-Tech Cabinet Body White Powder Coat Process

WEIGHT: 14 lbs.

Specs subject to change without notice