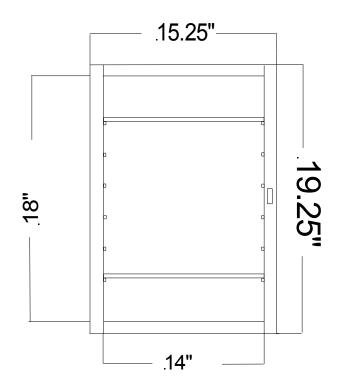

## ST96, G96 or SM96 Series Steel Cabinet

Steel Cabinet Powdercoated White Storage Depth(4") Covers up 15.25" x 19.25" R.O.(14" x 18" x 3")