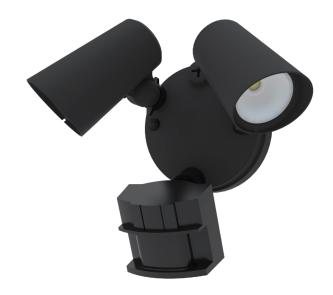

## FORA 3-CCT SERIES

120V Security Light with PIR Motion Sensor

The Fora series takes a more modern approach to security and landscape lighting. Featuring sleek adjustable fixture heads, the Fora series produce up to 1700 lumens with three selectable color temperatures ranging from a 3000K warm white, up to 5000K daylight setting.

- Selectable 3-CCT: 3000K / 4000K / 5000K
- Up to 1700 lumen output performance
- · Die-cast aluminum housing
- 120V AC input No driver needed
- Features integrated motion sensor
- · Fully adjustable pivot head design
- · Available in black and white finishes
- · cETLus Listed, IP65 (wet location)
- 35,000 hours rated life