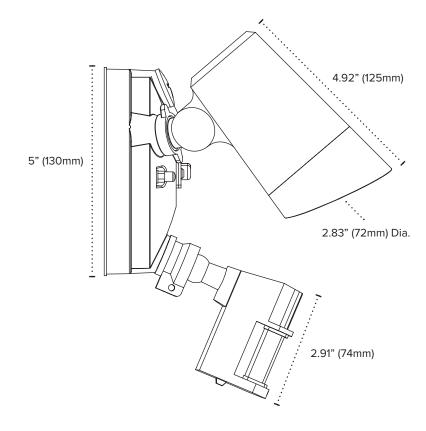

TLus Listed - Wet Location |  |  |  |  |
| RATED LIFE              | 35,000 Hours                 |  |  |  |  |







| FORA SERIES ORDERING INFORMATION |                  |        |         |       |     |        |         |              |  |  |
|----------------------------------|------------------|--------|---------|-------|-----|--------|---------|--------------|--|--|
| ITEM NUMBER                      | DESCRIPTION      | FINISH | VOLTAGE | ССТ   | CRI | LUMENS | WATTAGE | DIMMING      |  |  |
| FL2-3CCT-BK                      | Fora Flood Light | Black  | 120V    | 3-CCT | 80+ | 1450Lm | 20W     | Non-Dimmable |  |  |
| FL2-3CCT-WH                      | Fora Flood Light | White  | 120V    | 3-CCT | 80+ | 1700Lm | 20W     | Non-Dimmable |  |  |

## FORA SERIES QUICK DIMENSIONS