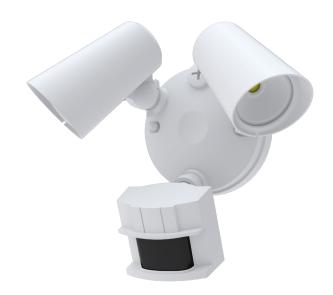

## FORA 3-CCT SERIES

120V Security Light with PIR Motion Sensor

The Fora series takes a more modern approach to security and landscape lighting. Featuring sleek adjustable fixture heads, the Fora series produce up to 1700 lumens with three selectable color temperatures ranging from a 3000K warm white, up to 5000K daylight setting.

- Selectable 3-CCT: 3000K / 4000K / 5000K
- Up to 1700 lumen output performance
- · Die-cast aluminum housing
- 120V AC input No driver needed
- Features integrated motion sensor
- · Fully adjustable pivot head design
- · Available in black and white finishes
- · cETLus Listed, IP65 (wet location)
- 35,000 hours rated life