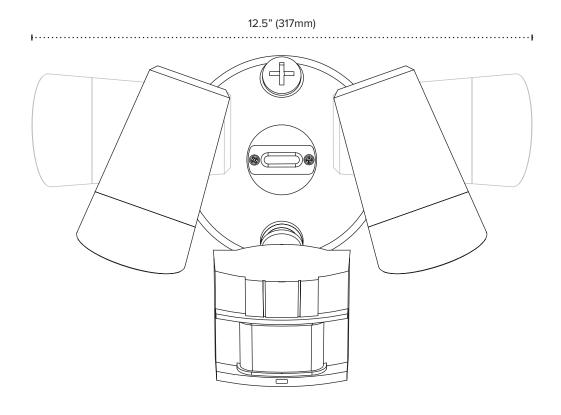

cETLus Listed - Wet Location |  |  |  |  |
| RATED LIFE              | 35,000 Hours                 |  |  |  |  |







| FORA SERIES ORDERING INFORMATION |                  |        |         |       |     |        |         |              |  |  |
|----------------------------------|------------------|--------|---------|-------|-----|--------|---------|--------------|--|--|
| ITEM NUMBER                      | DESCRIPTION      | FINISH | VOLTAGE | ССТ   | CRI | LUMENS | WATTAGE | DIMMING      |  |  |
| FL2-3CCT-BK                      | Fora Flood Light | Black  | 120V    | 3-CCT | 80+ | 1450Lm | 20W     | Non-Dimmable |  |  |
| FL2-3CCT-WH                      | Fora Flood Light | White  | 120V    | 3-CCT | 80+ | 1700Lm | 20W     | Non-Dimmable |  |  |

## FORA SERIES QUICK DIMENSIONS