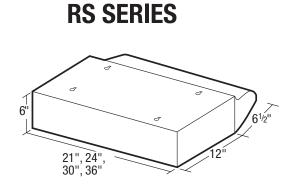

## • **Dimensions**

Overall bottom projection - 18<sup>1</sup>/2" Overall top projection -12" Height - 6". Available widths: 21", 24", 30" & 36"