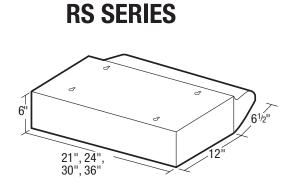

## • **Dimensions**

Overall bottom projection - 18<sup>1</sup>/2" Overall top projection -12" Height - 6". Available widths: 21", 24", 30" & 36"