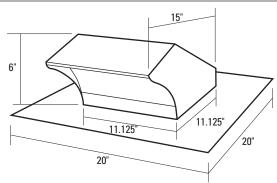

#### **Model PRC10R**

Fits up to 10" round duct Backdraft damper with bird screen Aluminum construction

| PROJECT                    |     |            |     |       |      | ARCHITECT         |     |                                 |  |
|----------------------------|-----|------------|-----|-------|------|-------------------|-----|---------------------------------|--|
| LOCATION                   |     |            |     |       |      | ENGINEER          |     |                                 |  |
| CONTRACTOR                 |     |            |     |       |      | SUBMITTED BY DATE |     |                                 |  |
| FAN MODEL<br>Number Number | CFM | IN<br>W.C. | RPM | WATTS | AMPS | SONES             | ΩТΥ | OPTIONAL EQUIPMENT<br>& REMARKS |  |
|                            |     |            |     |       |      |                   |     |                                 |  |