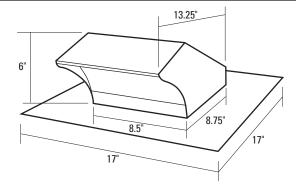

#### **Model PRC8R**

Fits up to 8" round duct Backdraft damper with bird screen Aluminum construction