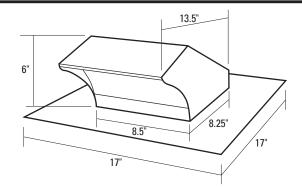

#### **Model PRC6R**

Fits up to 6" round duct

Backdraft damper with bird screen

Aluminum construction