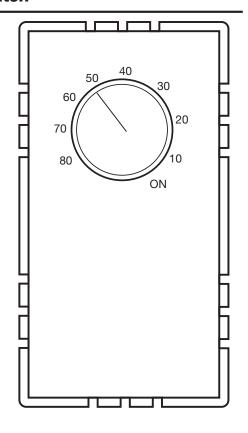

# **Humidistat Control Switch**

#### Control Type

White, rotary dial, dehumidistat control for on off control of the exhaust fan based on the humidity level of the room. Upon an increase in ambient relative humidity above the set point, the control will automatically turn the exhaust fan on until the humidity level has decreased below the set point at which time it will automatically turn the exhaust fan off. 7.5amp - 125 V.A.C. x watt output