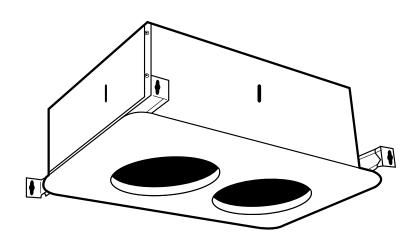

### **HEATER HOUSING**

23 gauge galvanized steel housing, dimensions 137/8"x8"x57/8".

## **► UNIT MOUNTING**

Rated Type IC for ceilings insulated to R-40. Designed to mount in ceilings with at least 6" of clearance. The unit is centered between joists (with 16" centers) using hanging brackets. The housing will mount through drywall thickness up to 3/4", with a rough-in opening of 1315/16"x81/16".