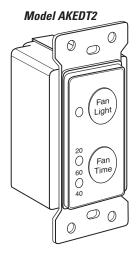

## Control Type

AKEDT2 - White or Almond, electronic delay timer switch simultaneously turns the fan and light on. When the switch is turned off the exhaust fan continues to run for the preset amount of time of 20, 40, or 60 minutes. 7.2amp - 120 V.A.C. 500 watt output. \*\*Rated for Fluorescent lights.\*\*