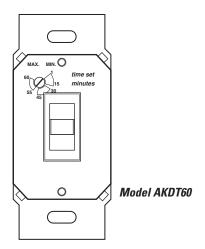

AKDT60 - White delay timer switch simultaneously turns the fan and light on. When the switch is turned off the exhaust fan continues to run for the preset amount of time of 1 to 60 minutes. 15amp max - 120 V.A.C.