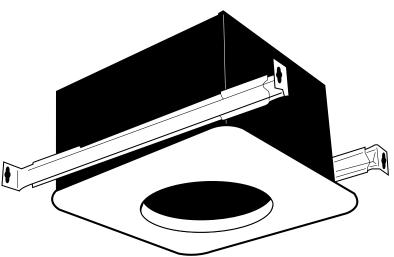

#### **➤** GRILL

White, polymeric grill (flame retardant ABS UL rated 94-5v) secured in place with torsion springs; easily removed if necessary, dimensions - 10"x10".

#### **► HEATER HOUSING**

23 gauge painted steel housing, dimensions  $8^{1}/_{4}$  "x8" x5 " $/_{8}$ ".

#### **► UNIT MOUNTING**

Rated Type IC for ceilings insulated to R-40. Designed to mount in ceilings with at least 6" of clearance. The unit is centered between joists (with 16" centers) using hanging brackets. The housing will mount through drywall thickness up to 3/4", with a rough-in opening of 83/s"x81/16".