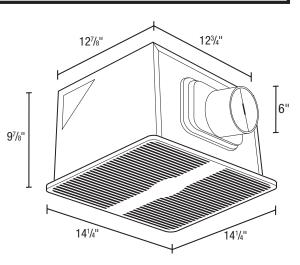

## • Grill

White, polymeric grill secured in place with torsion springs; easily removed if necessary, dimensions - 14<sup>1</sup>/<sub>4</sub>" x 14<sup>1</sup>/<sub>4</sub>".

#### Fan Housing

23 gauge galvanized steel housing. Overall dimensions:  $12^{7}/3^{"x} 12^{3}/4^{"x} 9^{7}/8^{"}$ .

#### Duct Collar

6" round, zinc plated metal collar adapter. Gasketed, spring loaded aluminum backdraft damper.