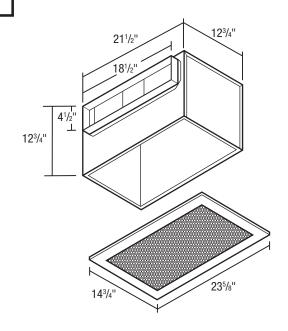

## Grill

White, metal grill secured in place with 4 screws; easily removed if necessary, dimensions - 235/8" x 143/4".

## **Fan Housing**

22 gauge galvanized steel housing. Overall dimensions: 12<sup>3</sup>/<sub>4</sub>"x 12<sup>3</sup>/<sub>4</sub>"x 21<sup>1</sup>/<sub>2</sub>". Includes <sup>1</sup>/<sub>2</sub>" acoustic insulation.

## **Duct Collar**

41/2" x 181/2" duct connector with 2 aluminum backdraft dampers.