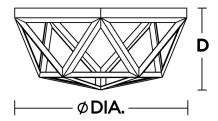

## **Ordering Information:**

| Black<br>KAIF13MBBK | Qty. | Lamp      | DIA. | D      |
|---------------------|------|-----------|------|--------|
| KAIF13MBBK          | 2    | 60W (MAX) | 13"  | 5-3/4" |