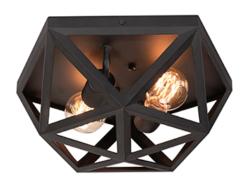

# Kai Ceiling KAIF Series

#### **Features**

Geometric design with die-cast metal. Ideal use in hallways, entrances or anywhere general lighting is needed. Provides lighting in residential, commercial and hospitality applications. Fixture mounts to standard junction box (not included).

#### **Finish**

Black metal frame.