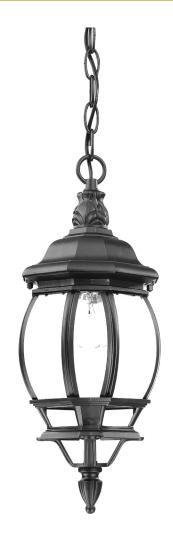

## 5056BK CHATEAU 1-LIGHT HANGING LANTERN

| <b>Description:</b> | Chateau 1-light hanging lantern |  |
|---------------------|---------------------------------|--|
| Finish:             | Matte black                     |  |
| Dimensions:         | 6-1/4" W x 17-1/2" H            |  |
| Bulbs:              | 1-100w Med.                     |  |
| Installed           | 3.4 lbs.                        |  |
| Weight:             |                                 |  |
| Certification:      | Damp location                   |  |

| Material:                 | Cast aluminum and  |
|---------------------------|--------------------|
|                           | glass              |
| Shade:                    | Glass              |
| Glass:                    | Clear beveled      |
| <b>Canopy Dimensions:</b> | 5-1/4" dia.        |
| Chain/Wire:               | 5' chain, 10' wire |
| Additional Finishes:      | Textured white     |