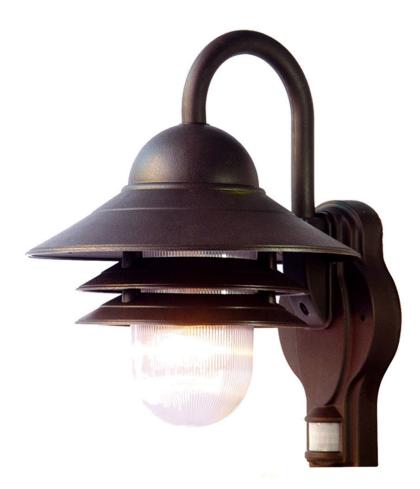

## 82ABZM MARINER 1-LIGHT WALL LANTERN w/MOTION

| Description:      | Mariner 1-light wall lantern                     | Material:              | Durabrite plastic |
|-------------------|--------------------------------------------------|------------------------|-------------------|
|                   | w/motion                                         | Shade:                 | Ribbed acrylic    |
| Finish:           | Architectural bronze                             | Glass:                 | NA                |
| Dimensions:       | 10" W x 13" H x 11" ext.<br>Height on center: 9" | Back Plate Dimensions: | 4-3/4" x 8-1/2"   |
| Bulbs:            | 1-60w medium                                     | Chain/Wire:            | NA                |
| Installed Weight: | 1.9 lbs.                                         | Additional Finishes:   | Matte black and   |
| Certification:    | Wet location                                     |                        | textured white    |