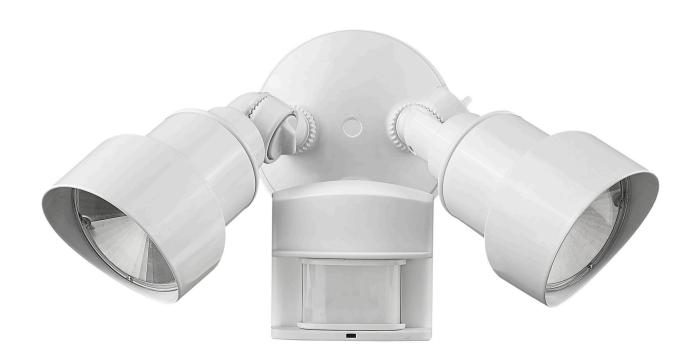

## LFL2WHM LED MOTION FLOODLIGHT (with photocell)

| Description:      | LED motion floodlight           |  |
|-------------------|---------------------------------|--|
|                   | (with photocell)                |  |
| Finish:           | White                           |  |
| Dimensions:       | 15" W x 8" H x 8" ext.          |  |
|                   | Height on center: 3"            |  |
|                   | (adjustable heads, dims approx) |  |
| Bulbs:            | 24w integrated LED              |  |
|                   | 1400 lumens, 80 CRI             |  |
| Installed Weight: | 3 lbs.                          |  |
| Certification:    | Wet location                    |  |

| Material:                     | Cast aluminum                        |
|-------------------------------|--------------------------------------|
| Shade:                        | NA                                   |
| Glass:                        | NA                                   |
| <b>Back Plate Dimensions:</b> | 6" dia.                              |
| Chain/Wire:                   | NA                                   |
| Additional Finishes:          | Architectural bronze and matte black |