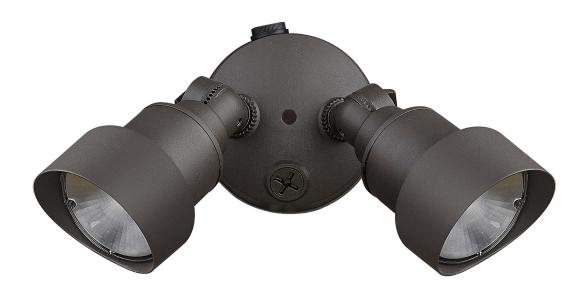

## LFL2ABZ LED FLOODLIGHT (with photocell)

| Description:      | LED floodlight (with photocell)                                                       |  |
|-------------------|---------------------------------------------------------------------------------------|--|
| Finish:           | Architectural bronze                                                                  |  |
| Dimensions:       | 15" W x 8" H x 8" ext.<br>Height on center: 2-1/4"<br>(adjustable heads, dims approx) |  |
| Bulbs:            | 24w integrated LED<br>1400 lumens, 80 CRI                                             |  |
| Installed Weight: | 2 lbs.                                                                                |  |
| Certification:    | Wet location                                                                          |  |
|                   |                                                                                       |  |

| Material:              | Cast aluminum         |
|------------------------|-----------------------|
| Shade:                 | NA                    |
| Glass:                 | Tempered glass lens   |
| Back Plate Dimensions: | 4-1/2" dia.           |
| Chain/Wire:            | NA                    |
| Additional Finishes:   | Matte black and white |