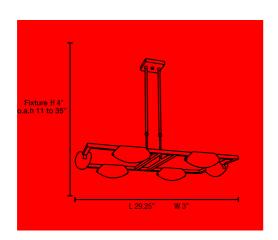

## 63962 Nido 6-Light Chandelier

| Fixture Material: Glass<br>Finish:Matte Chrome (MC)                                                                                                                                             | Lamping<br>6 x 100w | <b>Ttl Watts</b> 600w         | <b>Voltage</b><br>120v | <b>Type</b><br>J-78 Halogen | <b>Base</b><br>R7s | <b>Kelvin</b><br>2900k | <b>Lumens</b><br>9900Lm | Lamp<br>Supplied<br>Yes  | Installation<br>ETL<br>(US/Canada) |
|-------------------------------------------------------------------------------------------------------------------------------------------------------------------------------------------------|---------------------|-------------------------------|------------------------|-----------------------------|--------------------|------------------------|-------------------------|--------------------------|------------------------------------|
| Diffuser Materials: Glass<br>Color: Frosted<br>Additional Information:<br>Telescopic rods and 6-inch<br>standard rods included; 10<br>feet of cord included; Sloped<br>ceiling adaptor included | Dimensions          | Length<br>29.25<br>Width<br>3 | Height 4 O.A Height 35 | Extension<br>Diameter       | Dimi               | mable<br>-             | • • •                   | <b>g Weight</b><br>00lbs | Listed, Ceiling,<br>Dry            |