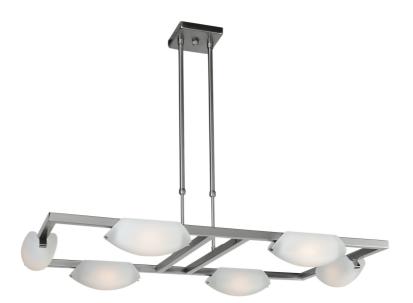

## 63962 Nido 6-Light Chandelier

| Fixture Material: Glass<br>Finish:Matte Chrome (MC)                                                                                                                                             | Lamping<br>6 x 100w | <b>Ttl Watts</b> 600w         | <b>Voltage</b><br>120v | <b>Type</b><br>J-78 Halogen | <b>Base</b><br>R7s | <b>Kelvin</b><br>2900k | <b>Lumens</b><br>9900Lm | Lamp<br>Supplied<br>Yes  | Installation<br>ETL<br>(US/Canada) |
|-------------------------------------------------------------------------------------------------------------------------------------------------------------------------------------------------|---------------------|-------------------------------|------------------------|-----------------------------|--------------------|------------------------|-------------------------|--------------------------|------------------------------------|
| Diffuser Materials: Glass<br>Color: Frosted<br>Additional Information:<br>Telescopic rods and 6-inch<br>standard rods included; 10<br>feet of cord included; Sloped<br>ceiling adaptor included | Dimensions          | Length<br>29.25<br>Width<br>3 | Height 4 O.A Height 35 | Extension<br>Diameter       | Dimi               | mable<br>-             | • • •                   | <b>g Weight</b><br>00lbs | Listed, Ceiling,<br>Dry            |