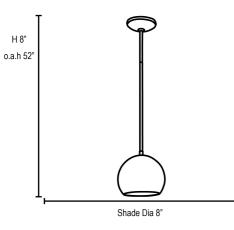

## 23636 DecoBall Ball Pendant

| Fixture Material: Glass<br>Finish:Brushed Steel (BS)                                                                                                                                                                                             | Lamping<br>1 x 60w | <b>Ttl Watts</b><br>60w | Voltage<br>120v                    | <b>Type</b><br>A-19<br>Incandescent | <b>Base</b><br>E-26 | <b>Kelvin</b><br>2700k | Lumens<br>800Lm | Lamp<br>Supplied<br>No  | Installation<br>Available in<br>Fluorescent                          |
|--------------------------------------------------------------------------------------------------------------------------------------------------------------------------------------------------------------------------------------------------|--------------------|-------------------------|------------------------------------|-------------------------------------|---------------------|------------------------|-----------------|-------------------------|----------------------------------------------------------------------|
| Diffuser Materials: Glass<br>Color:<br>Additional Information: 6,<br>16, and 22-inch down rods<br>included; Optional 6, 16, and<br>22-inch down rods available<br>(max 10 feet); 10 feet of cord<br>included; Sloped ceiling<br>adaptor included | Dimensions         | Length<br>Width         | Height<br>8<br>O.A<br>Height<br>52 | Extension<br>Diameter               |                     | mable<br>-             |                 | <b>g Weight</b><br>Olbs | (Energy<br>Efficient), ETL<br>(US/Canada)<br>Listed, Ceiling,<br>Dry |