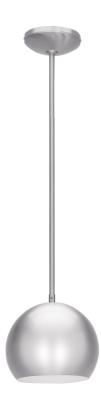

## 23636 DecoBall Ball Pendant

| Fixture Material: Glass<br>Finish:Brushed Steel (BS)                                                                                                                                                                                             | Lamping<br>1 x 60w | <b>Ttl Watts</b><br>60w | Voltage<br>120v                    | <b>Type</b><br>A-19<br>Incandescent | <b>Base</b><br>E-26 | <b>Kelvin</b><br>2700k | Lumens<br>800Lm | Lamp<br>Supplied<br>No  | Installation<br>Available in<br>Fluorescent                          |
|--------------------------------------------------------------------------------------------------------------------------------------------------------------------------------------------------------------------------------------------------|--------------------|-------------------------|------------------------------------|-------------------------------------|---------------------|------------------------|-----------------|-------------------------|----------------------------------------------------------------------|
| Diffuser Materials: Glass<br>Color:<br>Additional Information: 6,<br>16, and 22-inch down rods<br>included; Optional 6, 16, and<br>22-inch down rods available<br>(max 10 feet); 10 feet of cord<br>included; Sloped ceiling<br>adaptor included | Dimensions         | Length<br>Width         | Height<br>8<br>O.A<br>Height<br>52 | Extension<br>Diameter               |                     | mable<br>-             |                 | <b>g Weight</b><br>Olbs | (Energy<br>Efficient), ETL<br>(US/Canada)<br>Listed, Ceiling,<br>Dry |